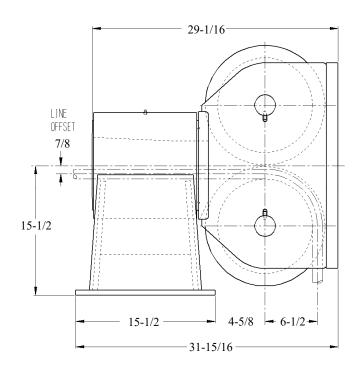

### DOUBLE SHEAVE FAIRLEAD DECK MOUNTED

# MD-2614



#### **STANDARD FEATURES**

- Designed for Breaking Strength of 1-1/4" (32 mm) EIPS Wire Rope, 159,800 LBS, with 90° Wrap on the Sheave and ±90° Rotation of Swivelhead
- Cast Steel Sheaves with Hardened Rope Groove for Longer Life
- Sealed Grease Lubricated Tapered Roller Bearings in Sheaves and Swivelhead
- Weld Down Mounting Base
- Epoxy Primer Coating

#### **OPTIONAL FEATURES**

- Customized Design to Suit Your Application
- Tail Sheaves / Tail Rollers
- Stainless Steel or Nylon Sheaves
- Bolt Down Mounting Base
- Load Monitoring System
- Three Coat Marine Paint System
- Third Party Certification





\* DIMENSIONS SUBJECT TO CHANGE WITHOUT NOTICE\*

WEIGHT: 740 LBS

## Smith Berger Marine, Inc. - Mooring & Towing Solutions

7915 10<sup>th</sup> Ave. S., Seattle, WA 98108 USA
Tel. 206.764.4650 - Toll Free 888.726.1688 - Fax 206.764.4653
E-mail: sales@smithberger.com - Web: www.smithberger.com