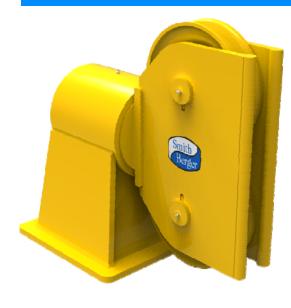

### DOUBLE SHEAVE FAIRLEAD DECK MOUNTED

# MD-2614

#### **STANDARD FEATURES**

- Designed for Breaking Strength of 1-1/4" (32 mm) EIPS Wire Rope, 159,800 LBS, with 90° Wrap on the Sheave and ±90° Rotation of Swivelhead
- Cast Steel Sheaves with Hardened Rope Groove for Longer Life
- Sealed Grease Lubricated Tapered Roller Bearings in Sheaves and Swivelhead
- Weld Down Mounting Base
- Epoxy Primer Coating