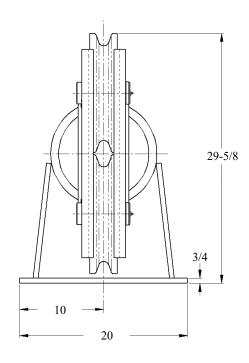

### DOUBLE SHEAVE FAIRLEAD DECK MOUNTED

# MD-2614



#### **STANDARD FEATURES**

- Designed for Breaking Strength of 1-1/4" (32 mm) EIPS Wire Rope, 159,800 LBS, with 90° Wrap on the Sheave and ±90° Rotation of Swivelhead
- Cast Steel Sheaves with Hardened Rope Groove for Longer Life
- Sealed Grease Lubricated Tapered Roller Bearings in Sheaves and Swivelhead
- Weld Down Mounting Base
- Epoxy Primer Coating

#### **OPTIONAL FEATURES**

- Customized Design to Suit Your Application
- Tail Sheaves / Tail Rollers
- Stainless Steel or Nylon Sheaves
- Bolt Down Mounting Base
- Load Monitoring System
- Three Coat Marine Paint System
- Third Party Certification





\* DIMENSIONS SUBJECT TO CHANGE WITHOUT NOTICE\*

WEIGHT: 740 LBS

## Smith Berger Marine, Inc. - Mooring & Towing Solutions

7915 10<sup>th</sup> Ave. S., Seattle, WA 98108 USA
Tel. 206.764.4650 - Toll Free 888.726.1688 - Fax 206.764.4653
E-mail: sales@smithberger.com - Web: www.smithberger.com